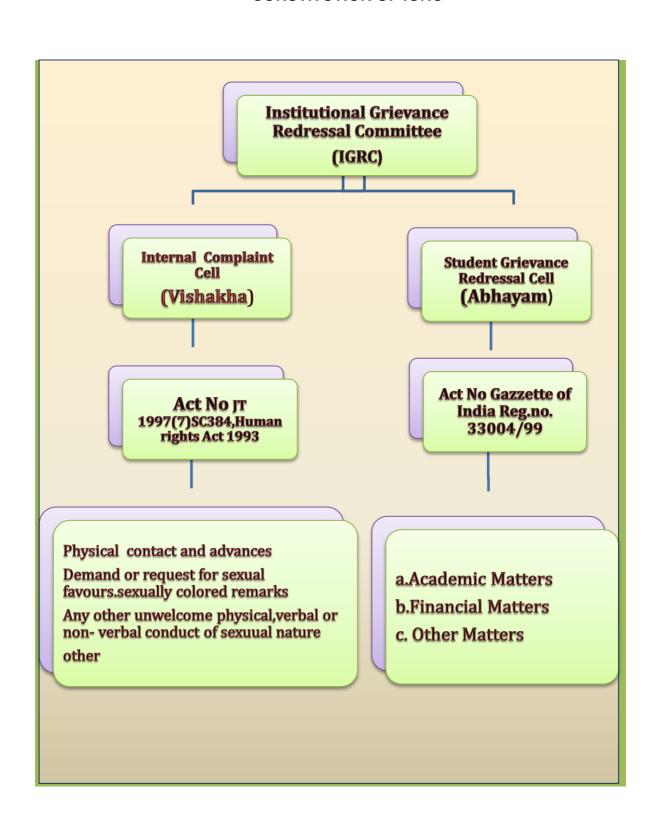

The Constitution of the Grievance and Redressal Cell Committee (IGRC) is as follows:

- ➤ The Committee shall comprise of a Chairperson, Nodal Officer Convener, otherTeaching faculty members, a student and a parent representatives
- Principal of the College shall be the Chairperson
- Members of the Committee shall be nominated by the Chairperson
- Out of eight faculty members (including convener), there shall be representation from SC/ST/OBC category
- > Student and Parent representatives shall be nominated by the

#### Chairperson

In Vishakha, Internal Complaint Cell 40 % are the women representatives

#### **CONSTITUTION OF IGRC**