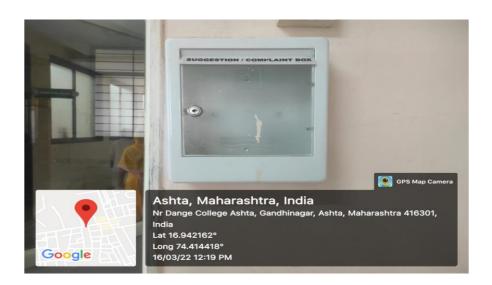

#### 5.2 Grievance Receiving Mechanism

Complaint may be orally addressed to the members of the Grievance and Redressal Committee or written and dropped in the Grievance Boxes placed at the College Main Block, Examination Unit and Students Hostel for students and at the Library Raman Block for the employees and parents within the campus or lodged through the Online Grievance Portal in the College website <a href="https://www.adamcashta.com">www.adamcashta.com</a>