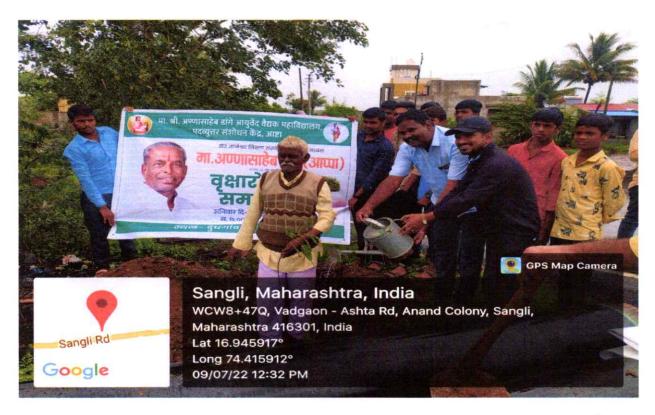

#### **Plantation Program Activity**

Title of Activity: Plantation activity on the occasion of Hon. Shri. Annasaheb Dange's birthday

**Duration:** One Day

Date: 09/07/2022

Time: 10:00 am to 11:00 am

Objectives of event / activity:-

- Plantation of Medicinal Plants.

- To create green and healthy environment.

Description: - Plantation was done on the occasion of Hon. Shri. Annasaheb Dange's 86th birthday by Department of Dravyaguna Vidnyan, Hon. Shri. Annasaheb Dange Ayurved Medical College, Post Graduate & Research Center, Ashta. The event was held in the presence of Principal, Teaching faculty, Non-Teaching faculty and Students. Some local people gathered and participated in the activity. Plantation was done on road side of kadam wes.

Total number of medicinal plant species 05 and 37 Plants were planted.

The event was conducted under the program of Azadi ka Amrit Mahotsav.

Plantation activity on the occasion of Hon. Shri. Annasaheb Dange's 86<sup>th</sup> birthday on 09/07/2022