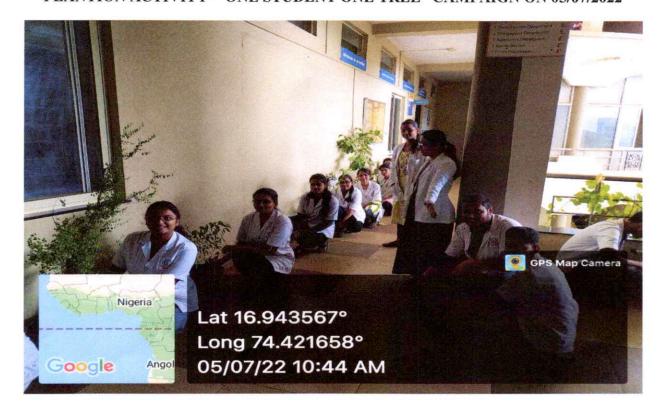

#### **Plantation Program Activity**

Title of Activity: Plantation under "One Student One Tree" Campaign of MUHS '

**Duration:** Three days

Date: 04/07/2022, 05/07/2022, 06/07/2022

Time: 10:30 am to 11:30 am

Objectives of event / activity:-

- To support One Student One Tree Campaign of MUHS

- Plantation of Medicinal Plants in the college campus.

Description: - A large scale planting campaign is being implemented by the university with the concept of green and healthy environment to promote environmental values and social responsibility among the students.

Hon. Shri. Annasaheb Dange Ayurved Medical College, Post Graduate & Research Center, Ashta, Department of Dravyaguna Vidnyan had conducted plantation activity under "One Student One Tree" Campaign on 04/07/2022, 05/07/2022, 06/07/2022.

The event was held in the presence of Principal, Teaching faculty and Students.

Plantation was done by the students under the guidance of Dr. Sarika Kandharkar, Dr.Ashwin Gurav and Dr. Sarita Gavade.

Total 102 Plants were planted.