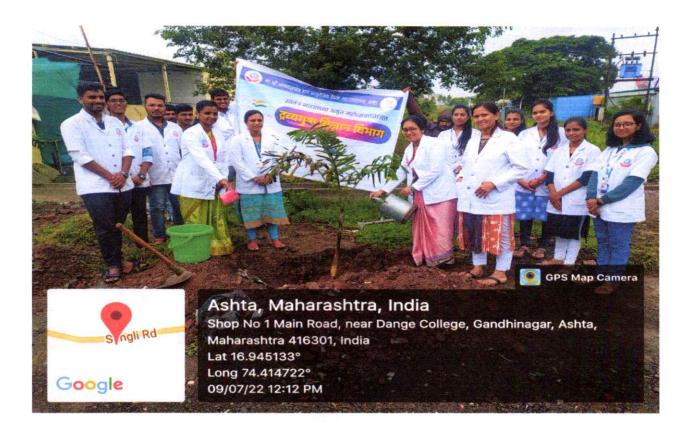

#### **Plantation Program Activity**

Title of Activity: Plantation activity on the occasion of Hon. Shri. Annasaheb Dange's birthday

**Duration:** One Day

Date: 09/07/2022

Time: 10:00 am to 11:00 am

Objectives of event / activity:-

- Plantation of Medicinal Plants.

- To create green and healthy environment.

Description: - Plantation was done on the occasion of Hon. Shri. Annasaheb Dange's 86th birthday by Department of Dravyaguna Vidnyan, Hon. Shri. Annasaheb Dange Ayurved Medical College, Post Graduate & Research Center, Ashta. The event was held in the presence of Principal, Teaching faculty, Non-Teaching faculty and Students. Some local people gathered and participated in the activity. Plantation was done on road side of kadam wes.

Total number of medicinal plant species 05 and 37 Plants were planted.

The event was conducted under the program of Azadi ka Amrit Mahotsav.

Plantation activity on the occasion of Hon. Shri. Annasaheb Dange's 86<sup>th</sup> birthday on 09/07/2022