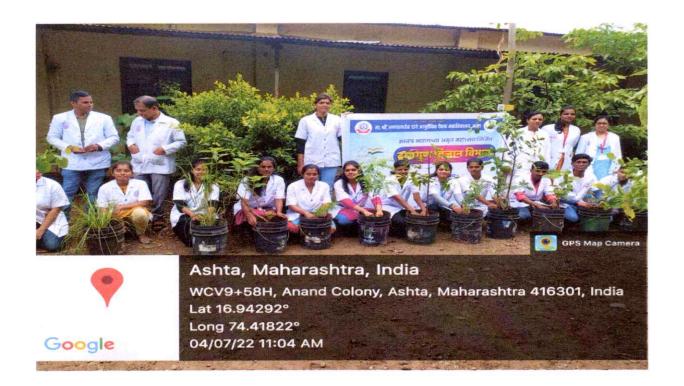

#### **Plantation Program Activity**

Title of Activity: Plantation under "One Student One Tree" Campaign of MUHS '

**Duration:** Three days

Date: 04/07/2022, 05/07/2022, 06/07/2022

Time: 10:30 am to 11:30 am

Objectives of event / activity:-

- To support One Student One Tree Campaign of MUHS

- Plantation of Medicinal Plants in the college campus.

Description: - A large scale planting campaign is being implemented by the university with the concept of green and healthy environment to promote environmental values and social responsibility among the students.

Hon. Shri. Annasaheb Dange Ayurved Medical College, Post Graduate & Research Center, Ashta, Department of Dravyaguna Vidnyan had conducted plantation activity under "One Student One Tree" Campaign on 04/07/2022, 05/07/2022, 06/07/2022.

The event was held in the presence of Principal, Teaching faculty and Students.

Plantation was done by the students under the guidance of Dr. Sarika Kandharkar, Dr.Ashwin Gurav and Dr. Sarita Gavade.

Total 102 Plants were planted.