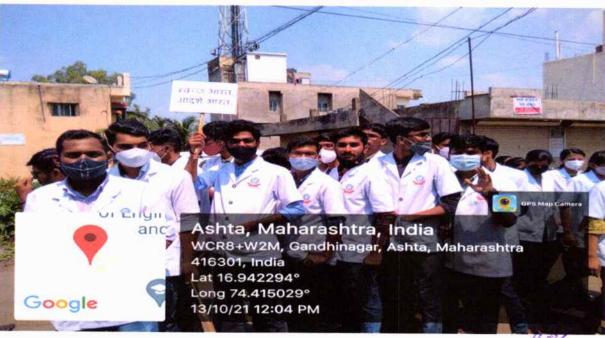

- 2. 13/10/2021: We NSS team organized Rally in Ashta For "Clean India Program-2021" Our team members as well as Azadi Ka amrut Mahotsav Team members participated in this event. We organize rally, our students made boards of slogan on clean India, they try to make awareness in society about cleanliness by doing these activities.
- 3. 18/10/2021: On Occasion of Clean India Program-2021 we conduct Event for Plastic Free campus & green Campus. Our team members, teaching staff as well as NSS volunteers participated in this event. We arrange this event in Hon. Shri Annasaheb Dange Ayurved Medical College Ashta.
- 4. 20/10/2021: On Occasion of Clean India Program-2021 we conduct Event for Street cleaning. Our team members, teaching staff as well as NSS volunteers participated in this event. They clean streets in Shiralkar colony for making awareness in society about cleanliness, garbage free streets.

# Rally -Clean India Program 2021

BAMS
Tai.Walwa.
Dist.Sangli.
416 301

Hon. Shri. Annasaheb Dange Ayurved Medical College
A/p: Ashta, Tal.: Walwa, Dist: Sangli – 416 301
Phone: 02342-241103/241108, Fax – 02342-241110