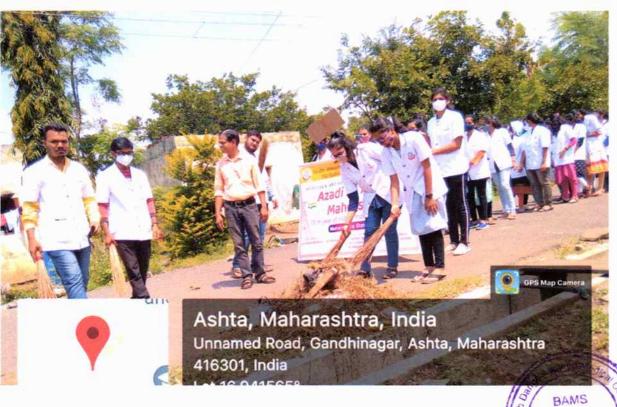

# **EVENT / ACTIVITY REPORT**

Title of Event / Activity:-Celebration of Clean India Program-2021

Organized by the Department -NSS unit ADAMC, Ashta

Date:-01/10/2021 to 31/10/2021

Venue:- Hon. Shri. Annasaheb Dange Ayurved Medical College

**Subject:** Conducting Cleaning of College campus- for plastic free campus, awareness rally, cleaning of streets, temples, bus stand and many more events on the occasion of Clean India Program-2021.

- 2. 13/10/2021: We NSS team organized Rally in Ashta For "Clean India Program-2021" Our team members as well as Azadi Ka amrut Mahotsav Team members participated in this event. We organize rally, our students made boards of slogan on clean India, they try to make awareness in society about cleanliness by doing these activities.
- 3. 18/10/2021: On Occasion of Clean India Program-2021 we conduct Event for Plastic Free campus & green Campus. Our team members, teaching staff as well as NSS volunteers participated in this event. We arrange this event in Hon. Shri Annasaheb Dange Ayurved Medical College Ashta.
- 4. 20/10/2021: On Occasion of Clean India Program-2021 we conduct Event for Street cleaning. Our team members, teaching staff as well as NSS volunteers participated in this event. They clean streets in Shiralkar colony for making awareness in society about cleanliness, garbage free streets.