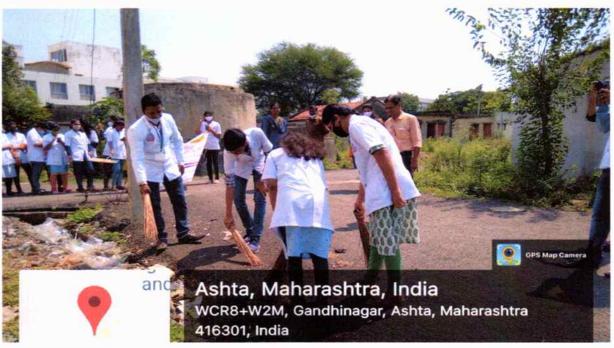

# **EVENT / ACTIVITY REPORT**

Title of Event / Activity:-Celebration of Clean India Program-2021

Organized by the Department -NSS unit ADAMC, Ashta

Date:-01/10/2021 to 31/10/2021

Venue:- Hon. Shri. Annasaheb Dange Ayurved Medical College

**Subject:** Conducting Cleaning of College campus- for plastic free campus, awareness rally, cleaning of streets, temples, bus stand and many more events on the occasion of Clean India Program-2021.

- 2. 13/10/2021: We NSS team organized Rally in Ashta For "Clean India Program-2021" Our team members as well as Azadi Ka amrut Mahotsav Team members participated in this event. We organize rally, our students made boards of slogan on clean India, they try to make awareness in society about cleanliness by doing these activities.
- 3. 18/10/2021: On Occasion of Clean India Program-2021 we conduct Event for Plastic Free campus & green Campus. Our team members, teaching staff as well as NSS volunteers participated in this event. We arrange this event in Hon. Shri Annasaheb Dange Ayurved Medical College Ashta.
- 4. 20/10/2021: On Occasion of Clean India Program-2021 we conduct Event for Street cleaning. Our team members, teaching staff as well as NSS volunteers participated in this event. They clean streets in Shiralkar colony for making awareness in society about cleanliness, garbage free streets.