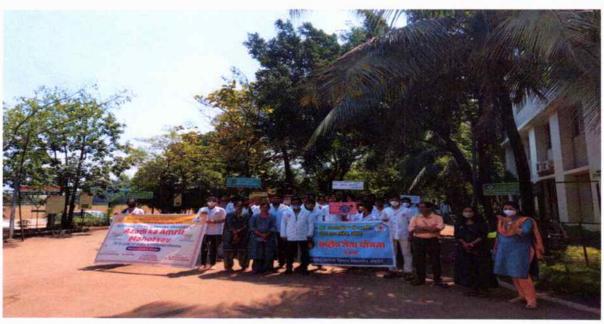

# Description:-

 06/10/2021: We NSS team and Azadi ka Amrut Mahotsav team Organised Swacchha Bharat Abhiyana. Our Staff & NSS volunteers as well as our non

# Hon. Shri. Annasaheb Dange Ayurved Medical College

A/p : Ashta, Tal. : Walwa, Dist : Sangli – 416 301

Phone: 02342-241103/241108, Fax - 02342-241110

teaching staff participated in this event for making plastic free campus in Hon. Shri Annasaheb Dange Ayurved Medical College, Ashta.