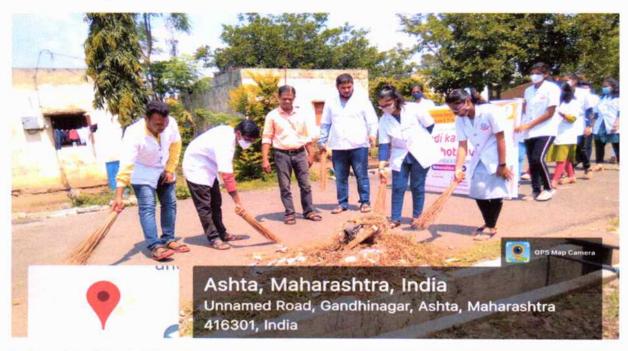

# Description:-

 06/10/2021: We NSS team and Azadi ka Amrut Mahotsav team Organised Swacchha Bharat Abhiyana. Our Staff & NSS volunteers as well as our non

# Hon. Shri. Annasaheb Dange Ayurved Medical College

A/p : Ashta, Tal. : Walwa, Dist : Sangli – 416 301

Phone: 02342-241103/241108, Fax - 02342-241110

teaching staff participated in this event for making plastic free campus in Hon. Shri Annasaheb Dange Ayurved Medical College, Ashta.

- 2. 13/10/2021: We NSS team organized Rally in Ashta For "Clean India Program-2021" Our team members as well as Azadi Ka amrut Mahotsav Team members participated in this event. We organize rally, our students made boards of slogan on clean India, they try to make awareness in society about cleanliness by doing these activities.
- 3. 18/10/2021: On Occasion of Clean India Program-2021 we conduct Event for Plastic Free campus & green Campus. Our team members, teaching staff as well as NSS volunteers participated in this event. We arrange this event in Hon. Shri Annasaheb Dange Ayurved Medical College Ashta.
- 4. 20/10/2021: On Occasion of Clean India Program-2021 we conduct Event for Street cleaning. Our team members, teaching staff as well as NSS volunteers participated in this event. They clean streets in Shiralkar colony for making awareness in society about cleanliness, garbage free streets.

## Street Cleaning Event