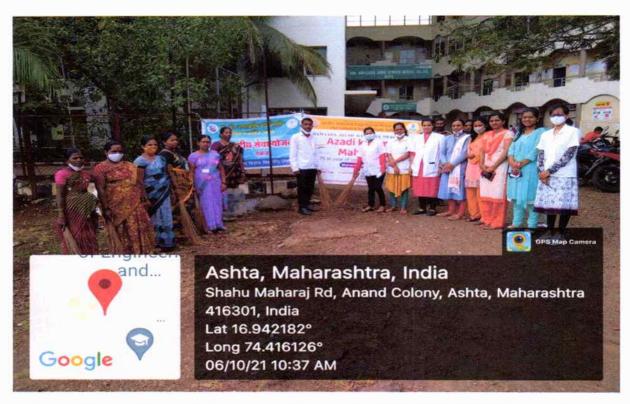

# Description:-

 06/10/2021: We NSS team and Azadi ka Amrut Mahotsav team Organised Swacchha Bharat Abhiyana. Our Staff & NSS volunteers as well as our non

# Hon. Shri. Annasaheb Dange Ayurved Medical College

A/p : Ashta, Tal. : Walwa, Dist : Sangli – 416 301

Phone: 02342-241103/241108, Fax - 02342-241110

teaching staff participated in this event for making plastic free campus in Hon. Shri Annasaheb Dange Ayurved Medical College, Ashta.

- 2. 13/10/2021: We NSS team organized Rally in Ashta For "Clean India Program-2021" Our team members as well as Azadi Ka amrut Mahotsav Team members participated in this event. We organize rally, our students made boards of slogan on clean India, they try to make awareness in society about cleanliness by doing these activities.
- 3. 18/10/2021: On Occasion of Clean India Program-2021 we conduct Event for Plastic Free campus & green Campus. Our team members, teaching staff as well as NSS volunteers participated in this event. We arrange this event in Hon. Shri Annasaheb Dange Ayurved Medical College Ashta.
- 4. 20/10/2021: On Occasion of Clean India Program-2021 we conduct Event for Street cleaning. Our team members, teaching staff as well as NSS volunteers participated in this event. They clean streets in Shiralkar colony for making awareness in society about cleanliness, garbage free streets.