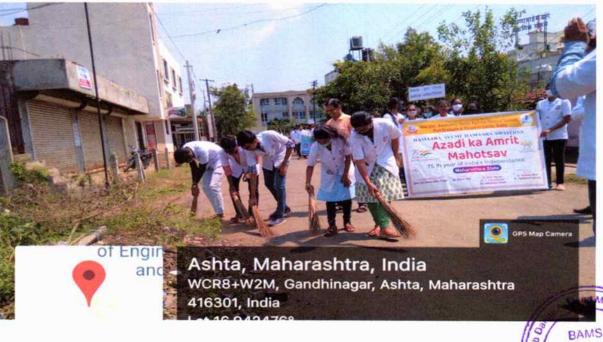

# Description:-

 06/10/2021: We NSS team and Azadi ka Amrut Mahotsav team Organised Swacchha Bharat Abhiyana. Our Staff & NSS volunteers as well as our non

# Hon. Shri. Annasaheb Dange Ayurved Medical College

A/p : Ashta, Tal. : Walwa, Dist : Sangli – 416 301

Phone: 02342-241103/241108, Fax - 02342-241110

teaching staff participated in this event for making plastic free campus in Hon. Shri Annasaheb Dange Ayurved Medical College, Ashta.

- 2. 13/10/2021: We NSS team organized Rally in Ashta For "Clean India Program-2021" Our team members as well as Azadi Ka amrut Mahotsav Team members participated in this event. We organize rally, our students made boards of slogan on clean India, they try to make awareness in society about cleanliness by doing these activities.
- 3. 18/10/2021: On Occasion of Clean India Program-2021 we conduct Event for Plastic Free campus & green Campus. Our team members, teaching staff as well as NSS volunteers participated in this event. We arrange this event in Hon. Shri Annasaheb Dange Ayurved Medical College Ashta.
- 4. 20/10/2021: On Occasion of Clean India Program-2021 we conduct Event for Street cleaning. Our team members, teaching staff as well as NSS volunteers participated in this event. They clean streets in Shiralkar colony for making awareness in society about cleanliness, garbage free streets.