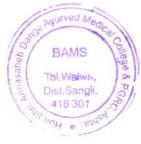

#### **Plantation Program Activity**

Title of Activity: Plantation under "One Student One Tree" Campaign of MUHS '

**Duration:** Three days

Date: 04/07/2022, 05/07/2022, 06/07/2022

Time: 10:30 am to 11:30 am

Objectives of event / activity:-

- To support One Student One Tree Campaign of MUHS

- Plantation of Medicinal Plants in the college campus.

Description: - A large scale planting campaign is being implemented by the university with the concept of green and healthy environment to promote environmental values and social responsibility among the students.

Hon. Shri. Annasaheb Dange Ayurved Medical College, Post Graduate & Research Center, Ashta, Department of Dravyaguna Vidnyan had conducted plantation activity under "One Student One Tree" Campaign on 04/07/2022, 05/07/2022, 06/07/2022.

The event was held in the presence of Principal, Teaching faculty and Students.

Plantation was done by the students under the guidance of Dr. Sarika Kandharkar, Dr.Ashwin Gurav and Dr. Sarita Gavade.

Total 102 Plants were planted.