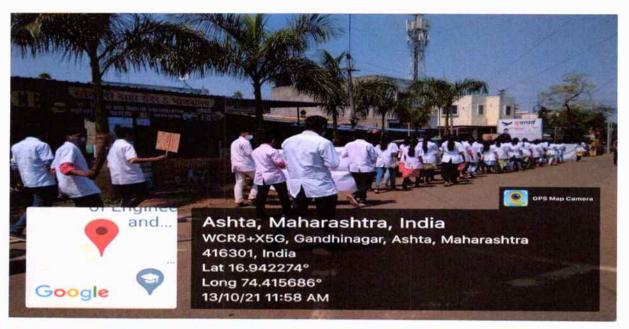

- 2. 13/10/2021: We NSS team organized Rally in Ashta For "Clean India Program-2021" Our team members as well as Azadi Ka amrut Mahotsav Team members participated in this event. We organize rally, our students made boards of slogan on clean India, they try to make awareness in society about cleanliness by doing these activities.
- 3. 18/10/2021: On Occasion of Clean India Program-2021 we conduct Event for Plastic Free campus & green Campus. Our team members, teaching staff as well as NSS volunteers participated in this event. We arrange this event in Hon. Shri Annasaheb Dange Ayurved Medical College Ashta.
- 4. 20/10/2021: On Occasion of Clean India Program-2021 we conduct Event for Street cleaning. Our team members, teaching staff as well as NSS volunteers participated in this event. They clean streets in Shiralkar colony for making awareness in society about cleanliness, garbage free streets.

# Rally -Clean India Program 2021

BAMS
Tai.Walwa.
Dist.Sangli.
416 301

Hon. Shri. Annasaheb Dange Ayurved Medical College
A/p: Ashta, Tal.: Walwa, Dist: Sangli – 416 301
Phone: 02342-241103/241108, Fax – 02342-241110