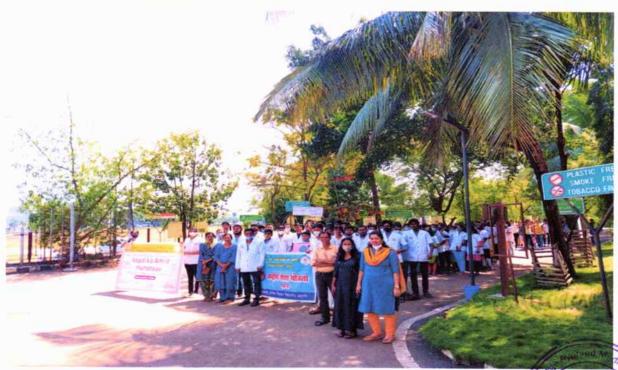

- 2. 13/10/2021: We NSS team organized Rally in Ashta For "Clean India Program-2021" Our team members as well as Azadi Ka amrut Mahotsav Team members participated in this event. We organize rally, our students made boards of slogan on clean India, they try to make awareness in society about cleanliness by doing these activities.
- 3. 18/10/2021: On Occasion of Clean India Program-2021 we conduct Event for Plastic Free campus & green Campus. Our team members, teaching staff as well as NSS volunteers participated in this event. We arrange this event in Hon. Shri Annasaheb Dange Ayurved Medical College Ashta.
- 4. 20/10/2021: On Occasion of Clean India Program-2021 we conduct Event for Street cleaning. Our team members, teaching staff as well as NSS volunteers participated in this event. They clean streets in Shiralkar colony for making awareness in society about cleanliness, garbage free streets.

# Rally -Clean India Program 2021

BAMS
Tai.Walwa.
Dist.Sangli.
416 301

Hon. Shri. Annasaheb Dange Ayurved Medical College
A/p: Ashta, Tal.: Walwa, Dist: Sangli – 416 301
Phone: 02342-241103/241108, Fax – 02342-241110