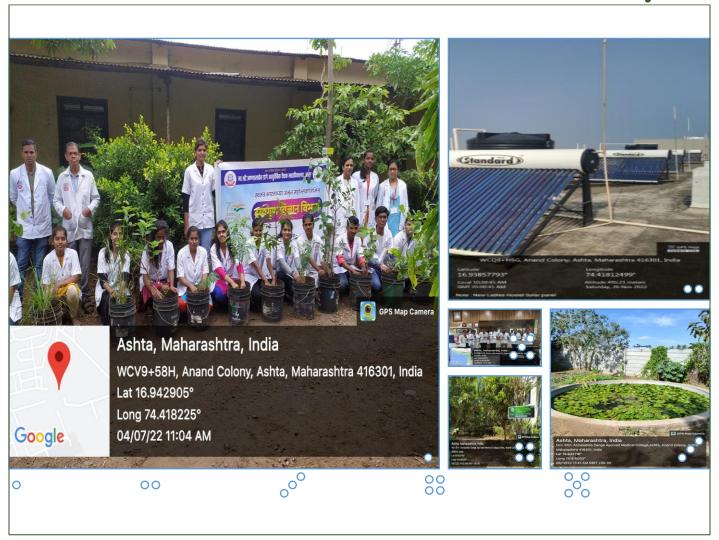

#### **Plantation Program Activity**

Title of Activity: Plantation under "One Student One Tree" Campaign of MUHS '

**Duration:** Three days

Date: 04/07/2022, 05/07/2022, 06/07/2022

Time: 10:30 am to 11:30 am

Objectives of event / activity:-

- To support One Student One Tree Campaign of MUHS

- Plantation of Medicinal Plants in the college campus.

Description: - A large scale planting campaign is being implemented by the university with the concept of green and healthy environment to promote environmental values and social responsibility among the students.

Hon. Shri. Annasaheb Dange Ayurved Medical College, Post Graduate & Research Center, Ashta, Department of Dravyaguna Vidnyan had conducted plantation activity under "One Student One Tree" Campaign on 04/07/2022, 05/07/2022, 06/07/2022.

The event was held in the presence of Principal, Teaching faculty and Students.

Plantation was done by the students under the guidance of Dr. Sarika Kandharkar, Dr.Ashwin Gurav and Dr. Sarita Gavade.

Total 102 Plants were planted.

The event was conducted under the program of Azadi ka Amrit Mahotsav.