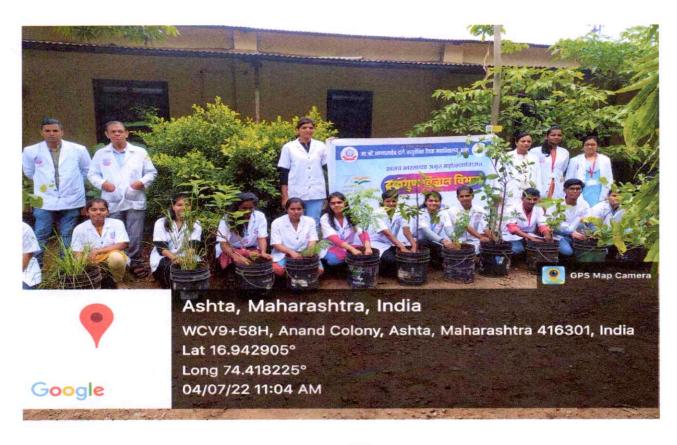

#### **Plantation Program Activity**

Title of Activity: Plantation under "One Student One Tree" Campaign of MUHS '

**Duration:** Three days

Date: 04/07/2022, 05/07/2022, 06/07/2022

Time: 10:30 am to 11:30 am

Objectives of event / activity:-

- To support One Student One Tree Campaign of MUHS

- Plantation of Medicinal Plants in the college campus.

Description: - A large scale planting campaign is being implemented by the university with the concept of green and healthy environment to promote environmental values and social responsibility among the students.

Hon. Shri. Annasaheb Dange Ayurved Medical College, Post Graduate & Research Center, Ashta, Department of Dravyaguna Vidnyan had conducted plantation activity under "One Student One Tree" Campaign on 04/07/2022, 05/07/2022, 06/07/2022.

The event was held in the presence of Principal, Teaching faculty and Students.

Plantation was done by the students under the guidance of Dr. Sarika Kandharkar, Dr.Ashwin Gurav and Dr. Sarita Gavade.

Total 102 Plants were planted.