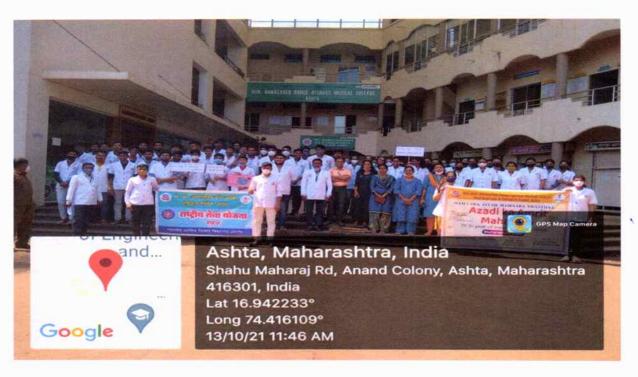

- 2. 13/10/2021: We NSS team organized Rally in Ashta For "Clean India Program-2021" Our team members as well as Azadi Ka amrut Mahotsav Team members participated in this event. We organize rally, our students made boards of slogan on clean India, they try to make awareness in society about cleanliness by doing these activities.
- 3. 18/10/2021: On Occasion of Clean India Program-2021 we conduct Event for Plastic Free campus & green Campus. Our team members, teaching staff as well as NSS volunteers participated in this event. We arrange this event in Hon. Shri Annasaheb Dange Ayurved Medical College Ashta.
- 4. 20/10/2021: On Occasion of Clean India Program-2021 we conduct Event for Street cleaning. Our team members, teaching staff as well as NSS volunteers participated in this event. They clean streets in Shiralkar colony for making awareness in society about cleanliness, garbage free streets.