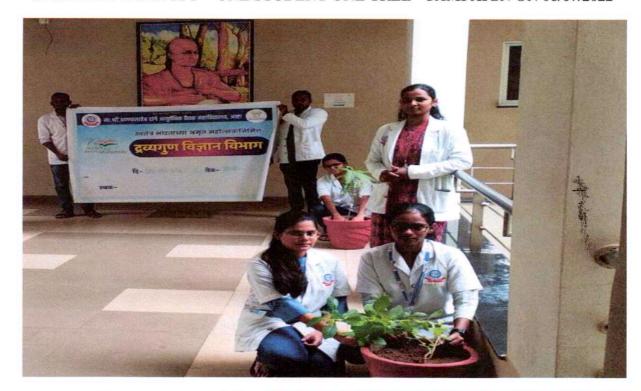

#### **Plantation Program Activity**

Title of Activity: Plantation under "One Student One Tree" Campaign of MUHS '

**Duration:** Three days

Date: 04/07/2022, 05/07/2022, 06/07/2022

Time: 10:30 am to 11:30 am

Objectives of event / activity:-

- To support One Student One Tree Campaign of MUHS

- Plantation of Medicinal Plants in the college campus.

Description: - A large scale planting campaign is being implemented by the university with the concept of green and healthy environment to promote environmental values and social responsibility among the students.

Hon. Shri. Annasaheb Dange Ayurved Medical College, Post Graduate & Research Center, Ashta, Department of Dravyaguna Vidnyan had conducted plantation activity under "One Student One Tree" Campaign on 04/07/2022, 05/07/2022, 06/07/2022.

The event was held in the presence of Principal, Teaching faculty and Students.

Plantation was done by the students under the guidance of Dr. Sarika Kandharkar, Dr.Ashwin Gurav and Dr. Sarita Gavade.

Total 102 Plants were planted.