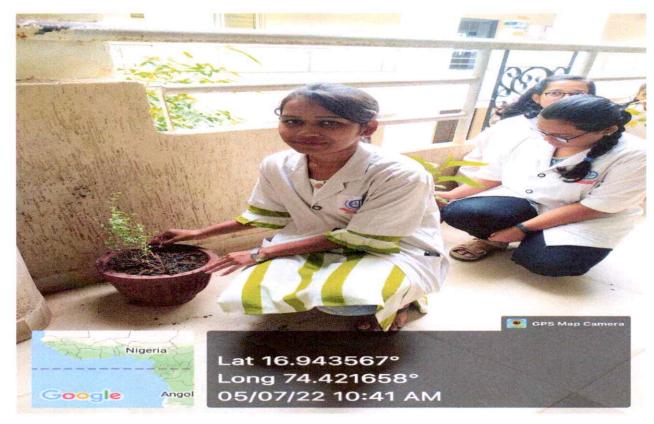

#### **Plantation Program Activity**

Title of Activity: Plantation under "One Student One Tree" Campaign of MUHS '

**Duration:** Three days

Date: 04/07/2022, 05/07/2022, 06/07/2022

Time: 10:30 am to 11:30 am

Objectives of event / activity:-

- To support One Student One Tree Campaign of MUHS

- Plantation of Medicinal Plants in the college campus.

Description: - A large scale planting campaign is being implemented by the university with the concept of green and healthy environment to promote environmental values and social responsibility among the students.

Hon. Shri. Annasaheb Dange Ayurved Medical College, Post Graduate & Research Center, Ashta, Department of Dravyaguna Vidnyan had conducted plantation activity under "One Student One Tree" Campaign on 04/07/2022, 05/07/2022, 06/07/2022.

The event was held in the presence of Principal, Teaching faculty and Students.

Plantation was done by the students under the guidance of Dr. Sarika Kandharkar, Dr.Ashwin Gurav and Dr. Sarita Gavade.

Total 102 Plants were planted.