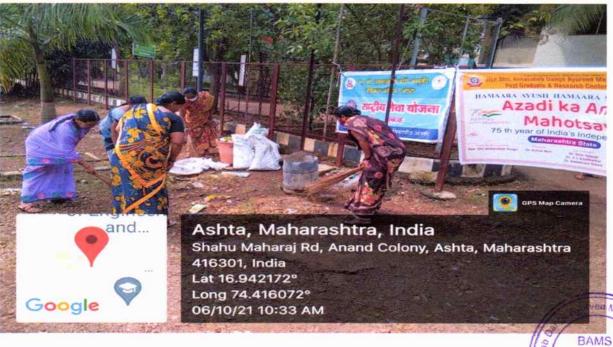

# Description:-

 06/10/2021: We NSS team and Azadi ka Amrut Mahotsav team Organised Swacchha Bharat Abhiyana. Our Staff & NSS volunteers as well as our non

# Hon. Shri. Annasaheb Dange Ayurved Medical College

A/p : Ashta, Tal. : Walwa, Dist : Sangli – 416 301

Phone: 02342-241103/241108, Fax - 02342-241110

teaching staff participated in this event for making plastic free campus in Hon. Shri Annasaheb Dange Ayurved Medical College, Ashta.