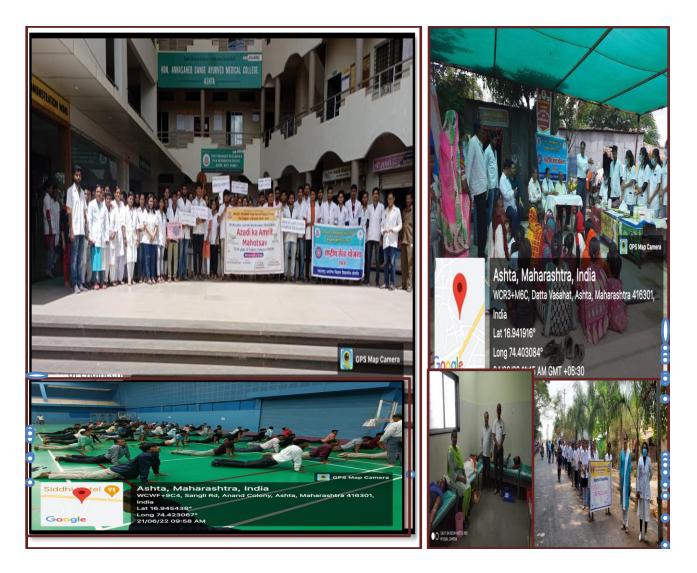

#### **The Practice:**

- 1. NSS Activities
- 2. Health awareness & Check Up programs
- 3. Blood donation camps
- 4. Swachha Bharat Abhiyan
- 5. Tree plantations
- 6. National and International days' celebrations
- 7. HarGharHar Din Ayurveda campaigns

#### Benefits to Students,

- 1. An opportunity to sensitize them on the dignity of labour.
- 2. Develop the social awareness among the students.

#### Benefit to the community

- 1. Medical facilities are made available to the villages.
- 2. Awareness on importance of education and literacy, healthawareness, rights and responsibilities, through lectures, street plays etc.