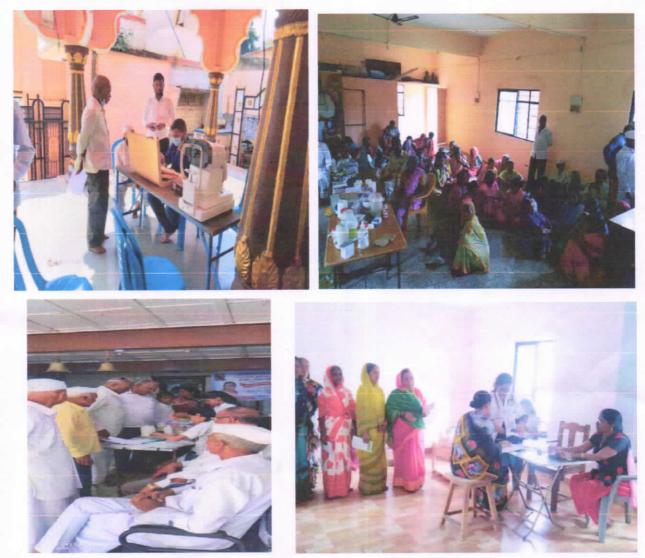

#### **The Practice:**

- 1. NSS Activities
- 2. Health awareness & Check Up programs
- 3. Blood donation camps
- 4. Swachha Bharat Abhiyan
- 5. Tree plantations
- 6. National and International days' celebrations
- 7. HarGharHar Din Ayurveda campaigns

#### Benefit to the community

- 1. Medical facilities are made available to the villages.
- 2. Awareness on importance of education and literacy, healthawareness, rights and responsibilities, through lectures, street plays etc.

#### Adoption of two villages "Nagrale" & "Bhilwadi".

Number of Extension Activities in last years

| Year                             | 2021-22 |
|----------------------------------|---------|
| Health Check up Camps Activities | 160     |
| Environmental Issue Activities   | 13      |
| NSS Activities                   | 32      |
| Blood Donation camps             | 02      |
| Tree Plantation Programmes       | 65      |
| Azadi Ka Amarata Mahotsav        | 76      |
| National Days Celebration        | 25      |