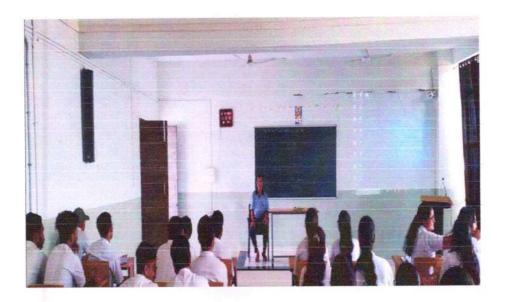

#### **EVENT / ACTIVITY REPORT**

Title of Event / Activity: -Traditional Medicinal Plants

Date:-13 February 2023

Time:-1:30pm to 2:30pm

Duration: -1 Hr.

Venue: -Hon. Shri. Annasaheb Dange Ayurved Medical College, Ashta, AuditoriumHall

Objectives of event / activity:-Guest Lecture on "Traditional Medicinal Plants"

1. To study the Traditional Medicinal Plants.

2. To give knowledge to the student about ethanomedical uses of plants.

Guest faculty:-Mr. Appaso Sapkal

Feedback taken: - Yes/No

Event / Activity Report -

**Description:** - All plants having some medicinal value but in Ayurveda there is limitation of medicinal plants. Traditional is so many plants are used in medicinal purpose. Cassia tora (Chakramarda), *Nerium indicum* Mill (Karaveer), *Oxalis corniculata* L. var. *hispida* Blatt. (Ambuti), *Nigella sativa* L (Krushnajeerak), *Portulaca oleracea* L. (Ghola), *Phaseolus vulgaris* L. (Ghevada), *Prunus amygdalus* Batsch. (Vatam), Amorphophallus camphanulatus (Suran Kand), Woodfordiafruticoasa (Dhataki) this plant were explained. Some traditional healers used some plants which are not mention in Ayurveda and they have very good results in curing diseases.