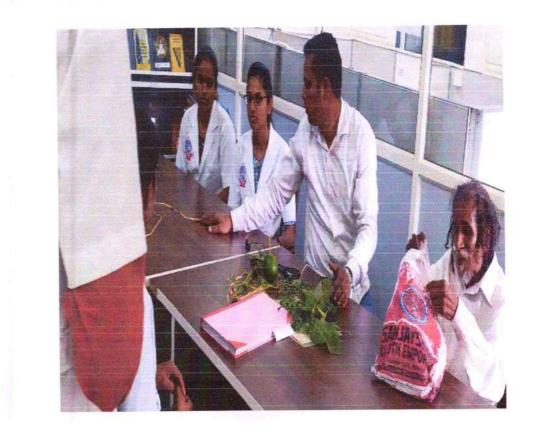

#### **EVENT / ACTIVITY REPORT**

Title of Event / Activity: -Traditional Medicinal Plants

Date:-13 February 2023

Time:-1:30pm to 2:30pm

Duration: -1 Hr.

Venue: -Hon. Shri. Annasaheb Dange Ayurved Medical College, Ashta, AuditoriumHall

Objectives of event / activity:-Guest Lecture on "Traditional Medicinal Plants"

1. To study the Traditional Medicinal Plants.

2. To give knowledge to the student about ethanomedical uses of plants.

Guest faculty:-Mr. Appaso Sapkal

Feedback taken: - Yes/No

Event / Activity Report -

**Description:** - All plants having some medicinal value but in Ayurveda there is limitation of medicinal plants. Traditional is so many plants are used in medicinal purpose. Cassia tora (Chakramarda), *Nerium indicum* Mill (Karaveer), *Oxalis corniculata* L. var. *hispida* Blatt. (Ambuti), *Nigella sativa* L (Krushnajeerak), *Portulaca oleracea* L. (Ghola), *Phaseolus vulgaris* L. (Ghevada), *Prunus amygdalus* Batsch. (Vatam), Amorphophallus camphanulatus (Suran Kand), Woodfordiafruticoasa (Dhataki) this plant were explained. Some traditional healers used some plants which are not mention in Ayurveda and they have very good results in curing diseases.