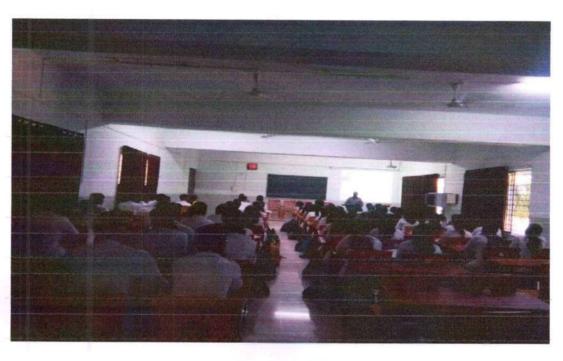

#### **EVENT / ACTIVITY REPORT**

Title of Event / Activity: -Traditional Medicinal Plants

Date:-13 February 2023

Time:-1:30pm to 2:30pm

Duration: -1 Hr.

Venue: -Hon. Shri. Annasaheb Dange Ayurved Medical College, Ashta, AuditoriumHall

Objectives of event / activity:-Guest Lecture on "Traditional Medicinal Plants"

1. To study the Traditional Medicinal Plants.

2. To give knowledge to the student about ethanomedical uses of plants.

Guest faculty:-Mr. Appaso Sapkal

Feedback taken: - Yes/No

Event / Activity Report -

**Description:** - All plants having some medicinal value but in Ayurveda there is limitation of medicinal plants. Traditional is so many plants are used in medicinal purpose. Cassia tora (Chakramarda), *Nerium indicum* Mill (Karaveer), *Oxalis corniculata* L. var. *hispida* Blatt. (Ambuti), *Nigella sativa* L (Krushnajeerak), *Portulaca oleracea* L. (Ghola), *Phaseolus vulgaris* L. (Ghevada), *Prunus amygdalus* Batsch. (Vatam), Amorphophallus camphanulatus (Suran Kand), Woodfordiafruticoasa (Dhataki) this plant were explained. Some traditional healers used some plants which are not mention in Ayurveda and they have very good results in curing diseases.