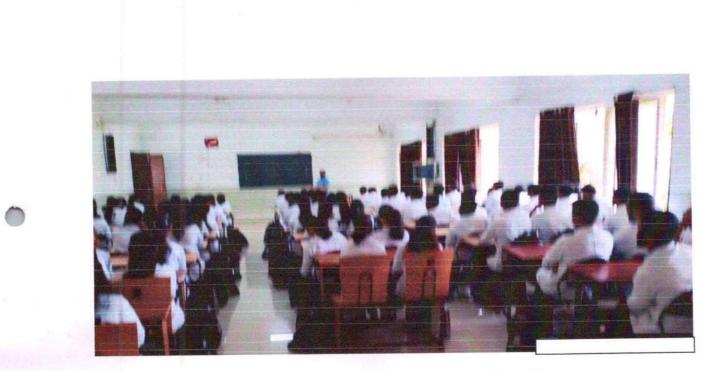

#### **EVENT / ACTIVITY REPORT**

Title of Event / Activity: -Traditional Medicinal Plants

Date:-13 February 2023

Time:-1:30pm to 2:30pm

Duration: -1 Hr.

Venue: -Hon. Shri. Annasaheb Dange Ayurved Medical College, Ashta, AuditoriumHall

Objectives of event / activity:-Guest Lecture on "Traditional Medicinal Plants"

1. To study the Traditional Medicinal Plants.

2. To give knowledge to the student about ethanomedical uses of plants.

Guest faculty:-Mr. Appaso Sapkal

Feedback taken: - Yes/No

Event / Activity Report -

**Description:** - All plants having some medicinal value but in Ayurveda there is limitation of medicinal plants. Traditional is so many plants are used in medicinal purpose. Cassia tora (Chakramarda), *Nerium indicum* Mill (Karaveer), *Oxalis corniculata* L. var. *hispida* Blatt. (Ambuti), *Nigella sativa* L (Krushnajeerak), *Portulaca oleracea* L. (Ghola), *Phaseolus vulgaris* L. (Ghevada), *Prunus amygdalus* Batsch. (Vatam), Amorphophallus camphanulatus (Suran Kand), Woodfordiafruticoasa (Dhataki) this plant were explained. Some traditional healers used some plants which are not mention in Ayurveda and they have very good results in curing diseases.