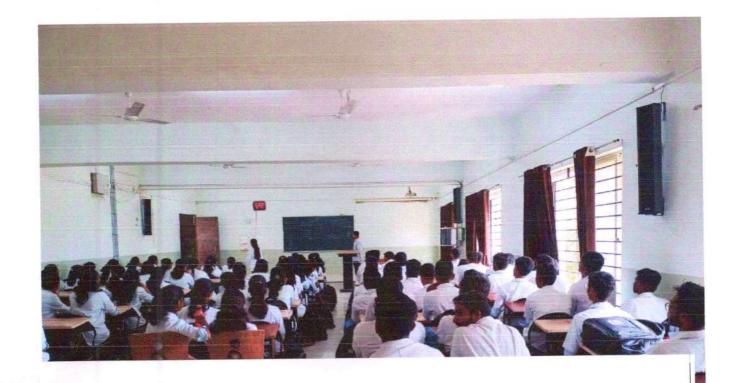

#### **EVENT / ACTIVITY REPORT**

Title of Event / Activity: -Traditional Medicinal Plants

Date:-13 February 2023

Time:-1:30pm to 2:30pm

Duration: -1 Hr.

Venue: -Hon. Shri. Annasaheb Dange Ayurved Medical College, Ashta, AuditoriumHall

Objectives of event / activity:-Guest Lecture on "Traditional Medicinal Plants"

1. To study the Traditional Medicinal Plants.

2. To give knowledge to the student about ethanomedical uses of plants.

Guest faculty:-Mr. Appaso Sapkal

Feedback taken: - Yes/No

Event / Activity Report -

**Description:** - All plants having some medicinal value but in Ayurveda there is limitation of medicinal plants. Traditional is so many plants are used in medicinal purpose. Cassia tora (Chakramarda), *Nerium indicum* Mill (Karaveer), *Oxalis corniculata* L. var. *hispida* Blatt. (Ambuti), *Nigella sativa* L (Krushnajeerak), *Portulaca oleracea* L. (Ghola), *Phaseolus vulgaris* L. (Ghevada), *Prunus amygdalus* Batsch. (Vatam), Amorphophallus camphanulatus (Suran Kand), Woodfordiafruticoasa (Dhataki) this plant were explained. Some traditional healers used some plants which are not mention in Ayurveda and they have very good results in curing diseases.