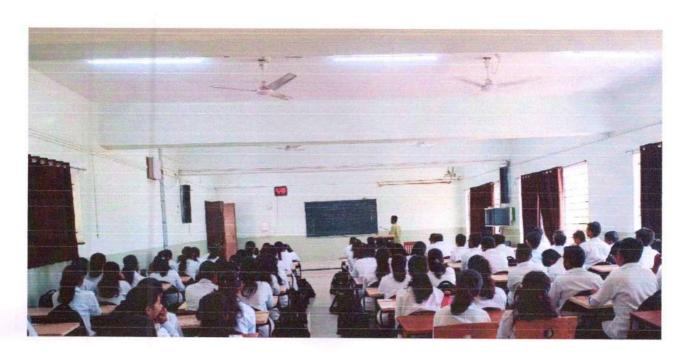

#### **EVENT / ACTIVITY REPORT**

Title of Event / Activity: -Traditional Medicinal Plants

Date:-13 February 2023

Time:-1:30pm to 2:30pm

Duration: -1 Hr.

Venue: -Hon. Shri. Annasaheb Dange Ayurved Medical College, Ashta, AuditoriumHall

Objectives of event / activity:-Guest Lecture on "Traditional Medicinal Plants"

1. To study the Traditional Medicinal Plants.

2. To give knowledge to the student about ethanomedical uses of plants.

Guest faculty:-Mr. Appaso Sapkal

Feedback taken: - Yes/No

Event / Activity Report -

**Description:** - All plants having some medicinal value but in Ayurveda there is limitation of medicinal plants. Traditional is so many plants are used in medicinal purpose. Cassia tora (Chakramarda), *Nerium indicum* Mill (Karaveer), *Oxalis corniculata* L. var. *hispida* Blatt. (Ambuti), *Nigella sativa* L (Krushnajeerak), *Portulaca oleracea* L. (Ghola), *Phaseolus vulgaris* L. (Ghevada), *Prunus amygdalus* Batsch. (Vatam), Amorphophallus camphanulatus (Suran Kand), Woodfordiafruticoasa (Dhataki) this plant were explained. Some traditional healers used some plants which are not mention in Ayurveda and they have very good results in curing diseases.