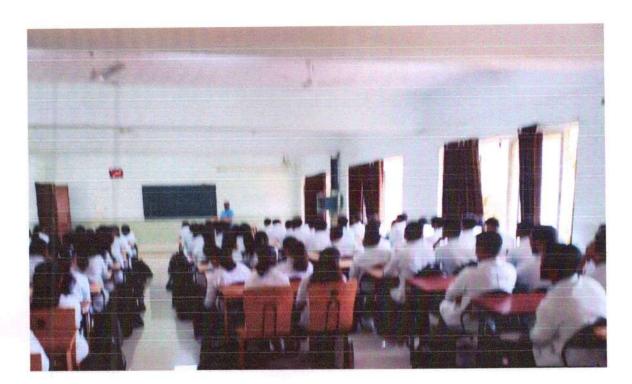

#### **EVENT / ACTIVITY REPORT**

Title of Event / Activity: -Traditional Medicinal Plants

Date:-13 February 2023

Time:-1:30pm to 2:30pm

Duration: -1 Hr.

Venue: -Hon. Shri. Annasaheb Dange Ayurved Medical College, Ashta, AuditoriumHall

Objectives of event / activity:-Guest Lecture on "Traditional Medicinal Plants"

1. To study the Traditional Medicinal Plants.

2. To give knowledge to the student about ethanomedical uses of plants.

Guest faculty:-Mr. Appaso Sapkal

Feedback taken: - Yes/No

Event / Activity Report -

**Description:** - All plants having some medicinal value but in Ayurveda there is limitation of medicinal plants. Traditional is so many plants are used in medicinal purpose. Cassia tora (Chakramarda), *Nerium indicum* Mill (Karaveer), *Oxalis corniculata* L. var. *hispida* Blatt. (Ambuti), *Nigella sativa* L (Krushnajeerak), *Portulaca oleracea* L. (Ghola), *Phaseolus vulgaris* L. (Ghevada), *Prunus amygdalus* Batsch. (Vatam), Amorphophallus camphanulatus (Suran Kand), Woodfordiafruticoasa (Dhataki) this plant were explained. Some traditional healers used some plants which are not mention in Ayurveda and they have very good results in curing diseases.