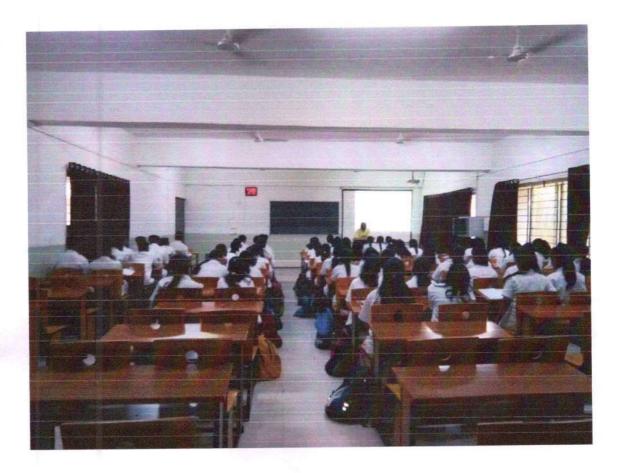

#### **EVENT / ACTIVITY REPORT**

Title of Event / Activity: -Traditional Medicinal Plants

Date:-13 February 2023

Time:-1:30pm to 2:30pm

Duration: -1 Hr.

Venue: -Hon. Shri. Annasaheb Dange Ayurved Medical College, Ashta, AuditoriumHall

Objectives of event / activity:-Guest Lecture on "Traditional Medicinal Plants"

1. To study the Traditional Medicinal Plants.

2. To give knowledge to the student about ethanomedical uses of plants.

Guest faculty:-Mr. Appaso Sapkal

Feedback taken: - Yes/No

Event / Activity Report -

**Description:** - All plants having some medicinal value but in Ayurveda there is limitation of medicinal plants. Traditional is so many plants are used in medicinal purpose. Cassia tora (Chakramarda), *Nerium indicum* Mill (Karaveer), *Oxalis corniculata* L. var. *hispida* Blatt. (Ambuti), *Nigella sativa* L (Krushnajeerak), *Portulaca oleracea* L. (Ghola), *Phaseolus vulgaris* L. (Ghevada), *Prunus amygdalus* Batsch. (Vatam), Amorphophallus camphanulatus (Suran Kand), Woodfordiafruticoasa (Dhataki) this plant were explained. Some traditional healers used some plants which are not mention in Ayurveda and they have very good results in curing diseases.