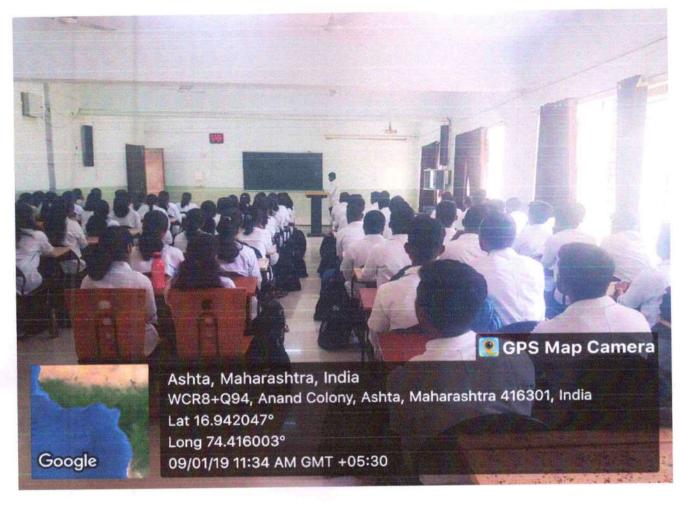

Date -10/01/2023

To,

Mr. Krushnat Chavhan

Traditional Healer, Maharashtra

Subject: - Invitation for Guest Lecture from Department of Dravyaguna, ADAMC, Ashta

Respected Sir,

This is an invitation for you to deliver a Guest Lecture to II year BAMS students on topic "Introduction to Ranbhajya" on 11/01/2023 at 11:30am to 12:30pm in our institute.