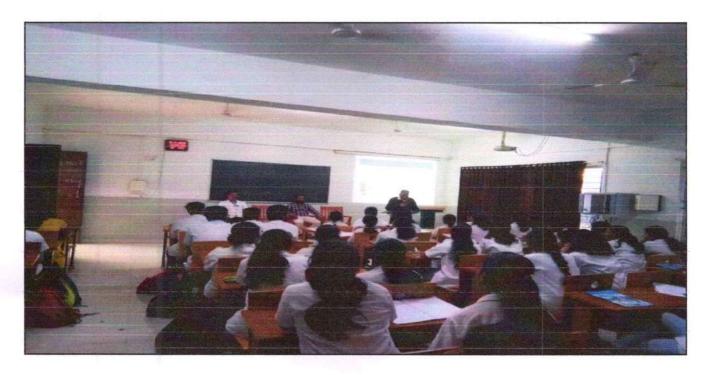

#### **EVENT / ACTIVITY REPORT**

Title of Event / Activity: -Traditional Medicinal Plants

Date:-13 February 2023

Time:-1:30pm to 2:30pm

Duration: -1 Hr.

Venue: -Hon. Shri. Annasaheb Dange Ayurved Medical College, Ashta, AuditoriumHall

Objectives of event / activity:-Guest Lecture on "Traditional Medicinal Plants"

1. To study the Traditional Medicinal Plants.

2. To give knowledge to the student about ethanomedical uses of plants.

Guest faculty:-Mr. Appaso Sapkal

Feedback taken: - Yes/No

Event / Activity Report -

**Description:** - All plants having some medicinal value but in Ayurveda there is limitation of medicinal plants. Traditional is so many plants are used in medicinal purpose. Cassia tora (Chakramarda), *Nerium indicum* Mill (Karaveer), *Oxalis corniculata* L. var. *hispida* Blatt. (Ambuti), *Nigella sativa* L (Krushnajeerak), *Portulaca oleracea* L. (Ghola), *Phaseolus vulgaris* L. (Ghevada), *Prunus amygdalus* Batsch. (Vatam), Amorphophallus camphanulatus (Suran Kand), Woodfordiafruticoasa (Dhataki) this plant were explained. Some traditional healers used some plants which are not mention in Ayurveda and they have very good results in curing diseases.