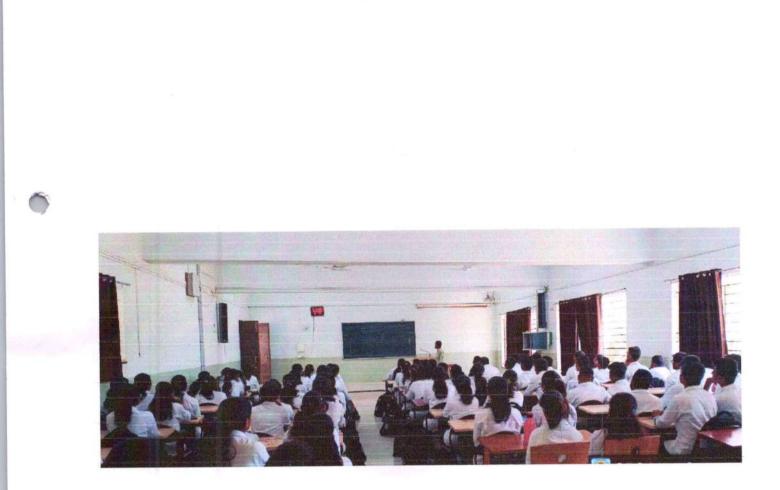

#### **EVENT / ACTIVITY REPORT**

Title of Event / Activity: -Traditional Medicinal Plants

Date:-13 February 2023

Time:-1:30pm to 2:30pm

Duration: -1 Hr.

Venue: -Hon. Shri. Annasaheb Dange Ayurved Medical College, Ashta, AuditoriumHall

Objectives of event / activity:-Guest Lecture on "Traditional Medicinal Plants"

1. To study the Traditional Medicinal Plants.

2. To give knowledge to the student about ethanomedical uses of plants.

Guest faculty:-Mr. Appaso Sapkal

Feedback taken: - Yes/No

Event / Activity Report -

**Description:** - All plants having some medicinal value but in Ayurveda there is limitation of medicinal plants. Traditional is so many plants are used in medicinal purpose. Cassia tora (Chakramarda), *Nerium indicum* Mill (Karaveer), *Oxalis corniculata* L. var. *hispida* Blatt. (Ambuti), *Nigella sativa* L (Krushnajeerak), *Portulaca oleracea* L. (Ghola), *Phaseolus vulgaris* L. (Ghevada), *Prunus amygdalus* Batsch. (Vatam), Amorphophallus camphanulatus (Suran Kand), Woodfordiafruticoasa (Dhataki) this plant were explained. Some traditional healers used some plants which are not mention in Ayurveda and they have very good results in curing diseases.