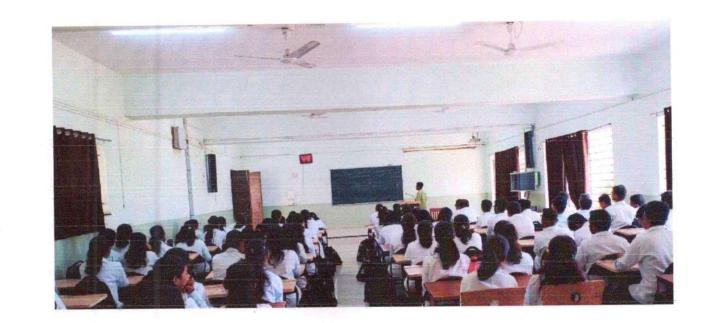

#### **EVENT / ACTIVITY REPORT**

Title of Event / Activity: -Traditional Medicinal Plants

Date:-13 February 2023

Time:-1:30pm to 2:30pm

Duration: -1 Hr.

Venue: -Hon. Shri. Annasaheb Dange Ayurved Medical College, Ashta, AuditoriumHall

Objectives of event / activity:-Guest Lecture on "Traditional Medicinal Plants"

1. To study the Traditional Medicinal Plants.

2. To give knowledge to the student about ethanomedical uses of plants.

Guest faculty:-Mr. Appaso Sapkal

Feedback taken: - Yes/No

Event / Activity Report -

**Description:** - All plants having some medicinal value but in Ayurveda there is limitation of medicinal plants. Traditional is so many plants are used in medicinal purpose. Cassia tora (Chakramarda), *Nerium indicum* Mill (Karaveer), *Oxalis corniculata* L. var. *hispida* Blatt. (Ambuti), *Nigella sativa* L (Krushnajeerak), *Portulaca oleracea* L. (Ghola), *Phaseolus vulgaris* L. (Ghevada), *Prunus amygdalus* Batsch. (Vatam), Amorphophallus camphanulatus (Suran Kand), Woodfordiafruticoasa (Dhataki) this plant were explained. Some traditional healers used some plants which are not mention in Ayurveda and they have very good results in curing diseases.