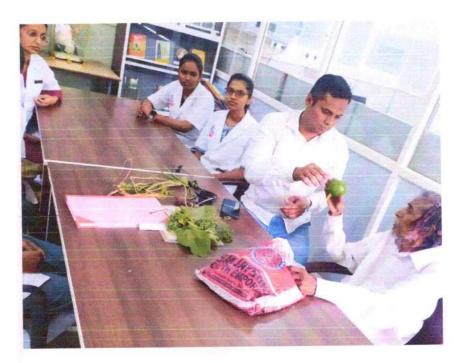

#### **EVENT / ACTIVITY REPORT**

Title of Event / Activity: -Traditional Medicinal Plants

Date:-13 February 2023

Time:-1:30pm to 2:30pm

Duration: -1 Hr.

Venue: -Hon. Shri. Annasaheb Dange Ayurved Medical College, Ashta, AuditoriumHall

Objectives of event / activity:-Guest Lecture on "Traditional Medicinal Plants"

1. To study the Traditional Medicinal Plants.

2. To give knowledge to the student about ethanomedical uses of plants.

Guest faculty:-Mr. Appaso Sapkal

Feedback taken: - Yes/No

Event / Activity Report -

**Description:** - All plants having some medicinal value but in Ayurveda there is limitation of medicinal plants. Traditional is so many plants are used in medicinal purpose. Cassia tora (Chakramarda), *Nerium indicum* Mill (Karaveer), *Oxalis corniculata* L. var. *hispida* Blatt. (Ambuti), *Nigella sativa* L (Krushnajeerak), *Portulaca oleracea* L. (Ghola), *Phaseolus vulgaris* L. (Ghevada), *Prunus amygdalus* Batsch. (Vatam), Amorphophallus camphanulatus (Suran Kand), Woodfordiafruticoasa (Dhataki) this plant were explained. Some traditional healers used some plants which are not mention in Ayurveda and they have very good results in curing diseases.