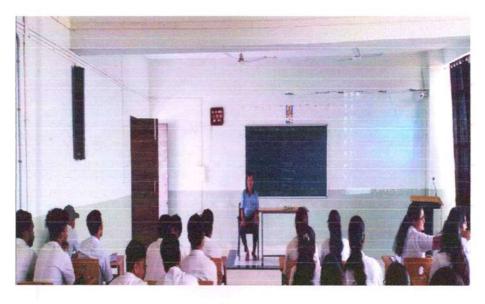

#### **EVENT / ACTIVITY REPORT**

Title of Event / Activity: -Traditional Medicinal Plants

Date:-13 February 2023

Time:-1:30pm to 2:30pm

Duration: -1 Hr.

Venue: -Hon. Shri. Annasaheb Dange Ayurved Medical College, Ashta, AuditoriumHall

Objectives of event / activity:-Guest Lecture on "Traditional Medicinal Plants"

1. To study the Traditional Medicinal Plants.

2. To give knowledge to the student about ethanomedical uses of plants.

Guest faculty:-Mr. Appaso Sapkal

Feedback taken: - Yes/No

Event / Activity Report -

**Description:** - All plants having some medicinal value but in Ayurveda there is limitation of medicinal plants. Traditional is so many plants are used in medicinal purpose. Cassia tora (Chakramarda), *Nerium indicum* Mill (Karaveer), *Oxalis corniculata* L. var. *hispida* Blatt. (Ambuti), *Nigella sativa* L (Krushnajeerak), *Portulaca oleracea* L. (Ghola), *Phaseolus vulgaris* L. (Ghevada), *Prunus amygdalus* Batsch. (Vatam), Amorphophallus camphanulatus (Suran Kand), Woodfordiafruticoasa (Dhataki) this plant were explained. Some traditional healers used some plants which are not mention in Ayurveda and they have very good results in curing diseases.