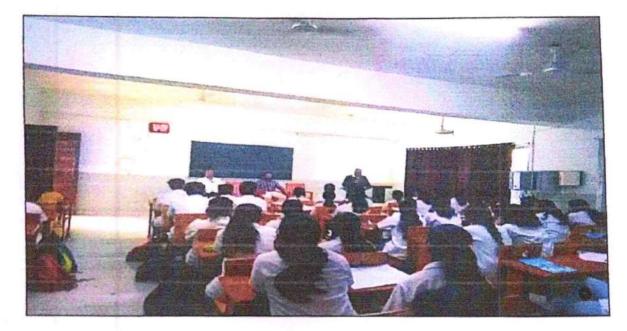

#### **EVENT / ACTIVITY REPORT**

Title of Event / Activity: -Traditional Medicinal Plants

Date:-13 February 2023

Time:-1:30pm to 2:30pm

Duration: -1 Hr.

Venue: -Hon. Shri. Annasaheb Dange Ayurved Medical College, Ashta, AuditoriumHall

Objectives of event / activity:-Guest Lecture on "Traditional Medicinal Plants"

1. To study the Traditional Medicinal Plants.

2. To give knowledge to the student about ethanomedical uses of plants.

Guest faculty:-Mr. Appaso Sapkal

Date -10/02/2023

To,

Mr. AppasoSapkal

Traditional Healer, Maharashtra

Subject: - Invitation for Guest Lecture from Department of Dravyaguna, ADAMC, Ashta

Respected Sir,

This is an invitation for you to deliver a Guest Lecture to II year BAMS students on topic "Traditional Medicinal Plants" on 13/10/2022 at 1:30pm to 2:30pm in our institute.

Subject: - Thanking you for delivering Guest Lecture in our institute

Respected Sir,

We are thankful for the Guest Lecture delivered by you on **"Traditional Medicinal Plants"** to our students at Hon. Shri. Annasaheb Dange Medical College, Ashta on 13/02/2023at 1:30pm to 2:30.pm the topic will definitely benefit our student in many ways.