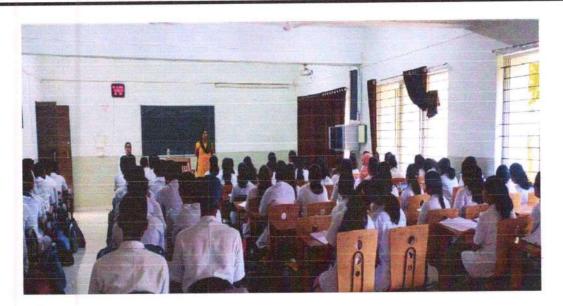

#### **EVENT / ACTIVITY REPORT**

Title of Event / Activity: -Traditional Medicinal Plants

Date:-13 February 2023

Time:-1:30pm to 2:30pm

Duration: -1 Hr.

Venue: -Hon. Shri. Annasaheb Dange Ayurved Medical College, Ashta, AuditoriumHall

Objectives of event / activity:-Guest Lecture on "Traditional Medicinal Plants"

1. To study the Traditional Medicinal Plants.

2. To give knowledge to the student about ethanomedical uses of plants.

Guest faculty:-Mr. Appaso Sapkal

Feedback taken: - Yes/No

Event / Activity Report -

**Description:** - All plants having some medicinal value but in Ayurveda there is limitation of medicinal plants. Traditional is so many plants are used in medicinal purpose. Cassia tora (Chakramarda), *Nerium indicum* Mill (Karaveer), *Oxalis corniculata* L. var. *hispida* Blatt. (Ambuti), *Nigella sativa* L (Krushnajeerak), *Portulaca oleracea* L. (Ghola), *Phaseolus vulgaris* L. (Ghevada), *Prunus amygdalus* Batsch. (Vatam), Amorphophallus camphanulatus (Suran Kand), Woodfordiafruticoasa (Dhataki) this plant were explained. Some traditional healers used some plants which are not mention in Ayurveda and they have very good results in curing diseases.