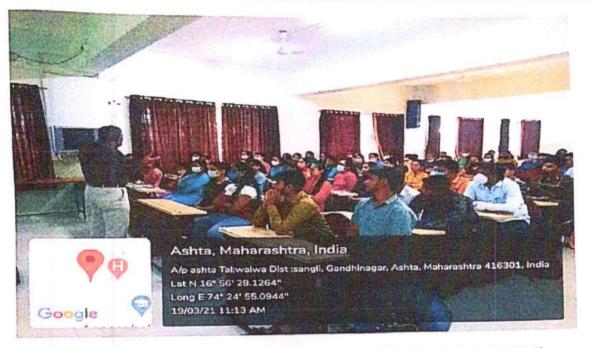

fic diseases. Many species of wild varieties which are available seasonally can be used as a vegetable.

Portulaca oleracea (Ghol), Celosiya argentea (Kuradu), Momordika dioice (Karakotaki), Capparis zeylyanica (Vaghoti), sesbaniya grandiflora (Agastya), Elephaltopus scaber (Gojivha), Basella alba (Kalambi), Meliotus indica (Vanamethi), Amarynthus spinusus (Tanduli), Launaea procumbens (Golamika) this wild vegetables were explained with clinical usage.

Outcome of event: - Wild vegetables having medicinal value this concept mention in ayurveda clarify to students.

Medicinal uses and morphology of above wild vegetables understood to student.

Gulg

Head of Dept., Drave Guna Dept. A. D. A. M. C Ashta



PRINCIPAL Shui, Annasakala Conge Ayurved Modice Collegio, Arbito, and Dist, Sangli







Lecture on "Introduction of Wild vegetables" by Dr. Ashok G. Wali



# HON. SHRI, ANNASAHEB DANGE AYURVED MEDICAL COLLEGE, ASHTA

II BAMS (2020-2021) Attendance Sheet

Subject:Dravyaguna Vidnyan Subject: Dravyaguna vionyan Date: 13/03/2021 Topic: Intotuction of wild very etables Name of Teacher: Dr. / Ashok Wall

| Roll | Name of Student