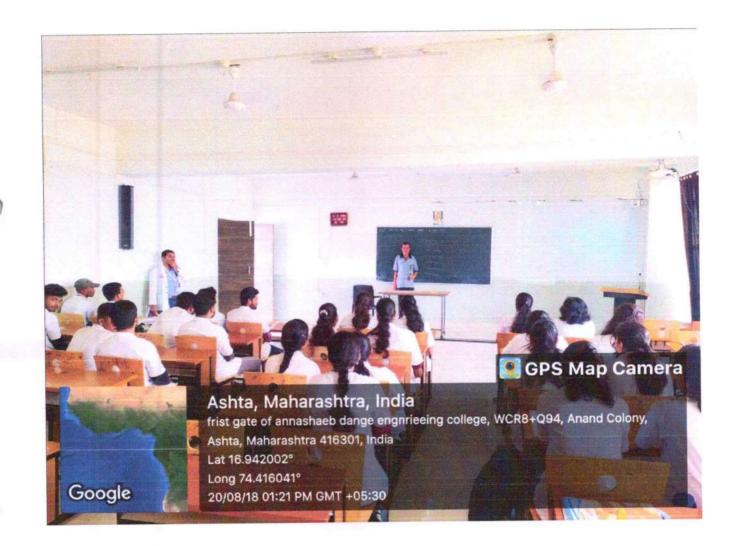

### NOTICE

This is to inform that all, UG second year students that Dravyaguna Department Organizing Guest lecture on "Traditional Medicinal Plants" on dated 11/01/2023( Saturday) at 11.30am to 12.30 pm.