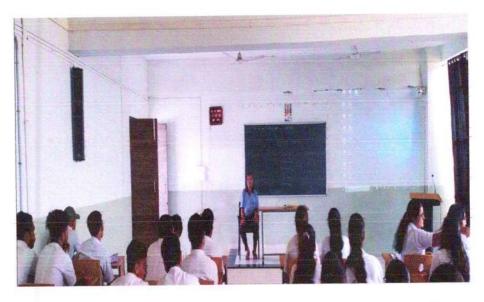

#### **EVENT / ACTIVITY REPORT**

Title of Event / Activity: -Traditional Medicinal Plants

Date:-13 February 2023

Time:-1:30pm to 2:30pm

Duration: -1 Hr.

Venue: -Hon. Shri. Annasaheb Dange Ayurved Medical College, Ashta, AuditoriumHall

Objectives of event / activity:-Guest Lecture on "Traditional Medicinal Plants"

1. To study the Traditional Medicinal Plants.

2. To give knowledge to the student about ethanomedical uses of plants.

Guest faculty:-Mr. Appaso Sapkal

Feedback taken: - Yes/No

Event / Activity Report -

**Description:** - All plants having some medicinal value but in Ayurveda there is limitation of medicinal plants. Traditional is so many plants are used in medicinal purpose. Cassia tora (Chakramarda), *Nerium indicum* Mill (Karaveer), *Oxalis corniculata* L. var. *hispida* Blatt. (Ambuti), *Nigella sativa* L (Krushnajeerak), *Portulaca oleracea* L. (Ghola), *Phaseolus vulgaris* L. (Ghevada), *Prunus amygdalus* Batsch. (Vatam), Amorphophallus camphanulatus (Suran Kand), Woodfordiafruticoasa (Dhataki) this plant were explained. Some traditional healers used some plants which are not mention in Ayurveda and they have very good results in curing diseases.