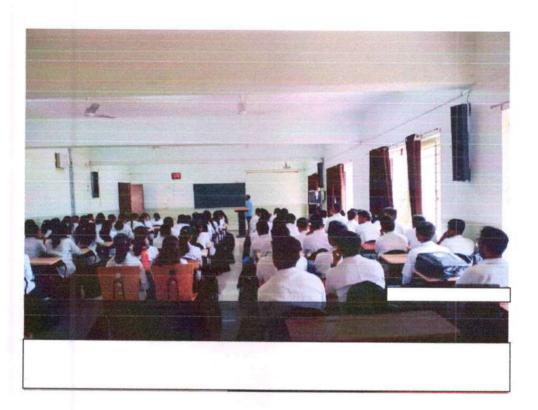

#### **EVENT / ACTIVITY REPORT**

Title of Event / Activity: -Traditional Medicinal Plants

Date:-13 February 2023

Time:-1:30pm to 2:30pm

Duration: -1 Hr.

Venue: -Hon. Shri. Annasaheb Dange Ayurved Medical College, Ashta, AuditoriumHall

Objectives of event / activity:-Guest Lecture on "Traditional Medicinal Plants"

1. To study the Traditional Medicinal Plants.

2. To give knowledge to the student about ethanomedical uses of plants.

Guest faculty:-Mr. Appaso Sapkal

Feedback taken: - Yes/No

Event / Activity Report -

**Description:** - All plants having some medicinal value but in Ayurveda there is limitation of medicinal plants. Traditional is so many plants are used in medicinal purpose. Cassia tora (Chakramarda), *Nerium indicum* Mill (Karaveer), *Oxalis corniculata* L. var. *hispida* Blatt. (Ambuti), *Nigella sativa* L (Krushnajeerak), *Portulaca oleracea* L. (Ghola), *Phaseolus vulgaris* L. (Ghevada), *Prunus amygdalus* Batsch. (Vatam), Amorphophallus camphanulatus (Suran Kand), Woodfordiafruticoasa (Dhataki) this plant were explained. Some traditional healers used some plants which are not mention in Ayurveda and they have very good results in curing diseases.