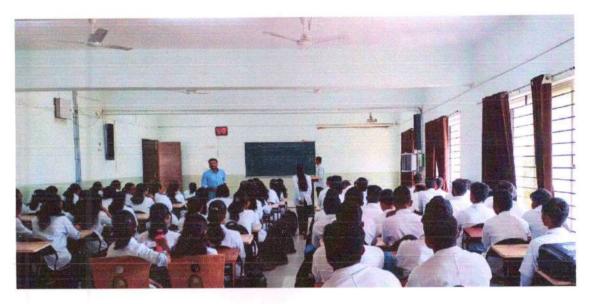

#### **EVENT / ACTIVITY REPORT**

Title of Event / Activity: -Traditional Medicinal Plants

Date:-13 February 2023

Time:-1:30pm to 2:30pm

Duration: -1 Hr.

Venue: -Hon. Shri. Annasaheb Dange Ayurved Medical College, Ashta, AuditoriumHall

Objectives of event / activity:-Guest Lecture on "Traditional Medicinal Plants"

1. To study the Traditional Medicinal Plants.

2. To give knowledge to the student about ethanomedical uses of plants.

Guest faculty:-Mr. Appaso Sapkal

Feedback taken: - Yes/No

Event / Activity Report -

**Description:** - All plants having some medicinal value but in Ayurveda there is limitation of medicinal plants. Traditional is so many plants are used in medicinal purpose. Cassia tora (Chakramarda), *Nerium indicum* Mill (Karaveer), *Oxalis corniculata* L. var. *hispida* Blatt. (Ambuti), *Nigella sativa* L (Krushnajeerak), *Portulaca oleracea* L. (Ghola), *Phaseolus vulgaris* L. (Ghevada), *Prunus amygdalus* Batsch. (Vatam), Amorphophallus camphanulatus (Suran Kand), Woodfordiafruticoasa (Dhataki) this plant were explained. Some traditional healers used some plants which are not mention in Ayurveda and they have very good results in curing diseases.