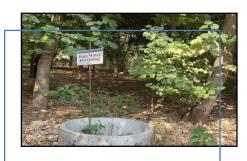

# Save Water Awareness Signpost

**Save Water** 

Shri. Annasaheb Dange Ayurved Medical llege Ashta, Tal. Walwa, Dist. Sangli