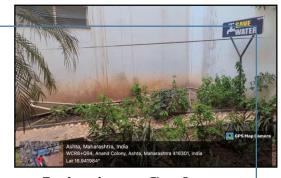

# Save Water Awareness Signpost

**Save Water** 

Shri. Annasaheb Dange Ayurved Medical llege Ashta, Tal. Walwa, Dist. Sangli